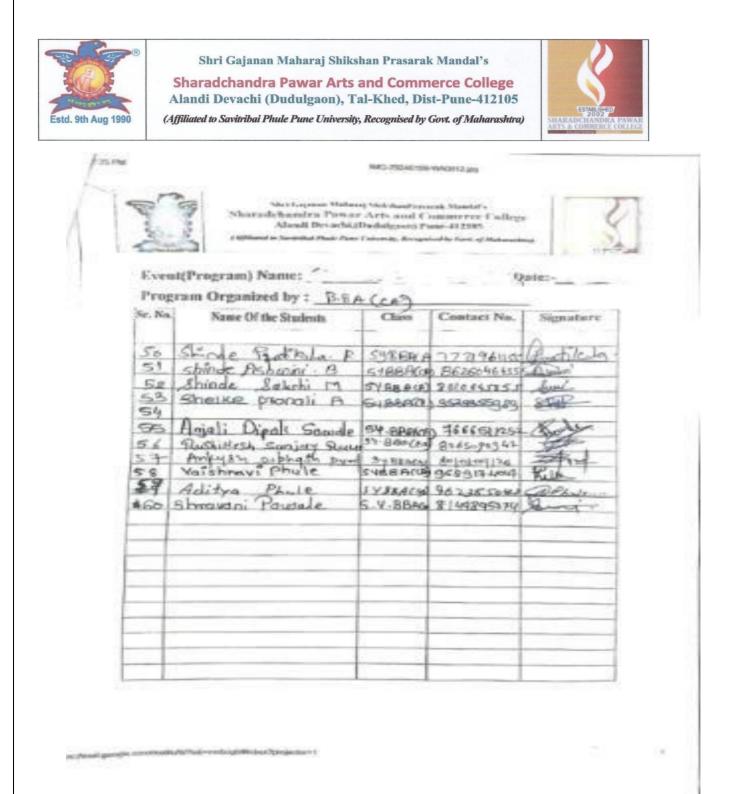

## Report of the Industry Visit to Agility in the IT Industry.

Date: 30/01/2023

There is industrial visit to Agility in the IT Industry, was organized by the BBA(CA) department of Sharadchadra Pawar Arts and Commerce College on 30<sup>th</sup> January 2023. Students enthusiastically participated in the visit and got to learn the processing and production process in the industry.

al georgia accessional ally factors indeeple Westons (projectors - )

| Prog    | ram Organized by : B.B.A | (CA)      |                |              |
|---------|--------------------------|-----------|----------------|--------------|
| Sr, No. | Name Of the Students     | Class     | Contact No.    | Signature    |
| 3.5     | Ritesh Jodha             | 5:008:0   | 1-578 1474     | fim          |
| 26      | Sanlast Jadhav           |           | 4619148162     | table        |
| 27      | Vaibhovi, Jadhar         | SYABACO   | 820833285      | N-S-Stellar  |
| 28      | Dhapachare Basage        | SIDER     | 0 894 546 518  | - presente   |
| 29      | Nishigndha Karande       |           |                | alette       |
| 30      | Romestator Konnale       |           | 97 3×03 8 849  | Jul          |
| 12      | Maishad Icarte           |           | 9369392119     | Oplines.     |
| 34      | vedant knowe             | 5.985.0   | TO-21613140    | VER10+       |
| 35      | gudarshan kelthar        | SUGBACH   | 9960351025     | -Lealthar    |
| 36      | Pooja Korde              | SUBBRICON | 4995906952     | passig       |
| 37      | Onya Kshipsagan.         | SYEDARA   | 8010103637     | Que          |
| 58      | shikant Lambred          |           |                | Abilant      |
| 39      | Priyanka Lembhe          |           | 762048293      | Ceruna       |
| 40      | Adityof Lephander        |           | 36-16-4555     |              |
| 644     | Harsh Sutar              |           | \$61300500     |              |
| 0.2     | ALLY THURE               | Sey BOACH | PRIME STATE    | Finder       |
| 43      | dayanashway varile       | Sy BCA    | 8010022523     | Chantrint !- |
| 44      | Sanal Ushile             | SY GEA    | 78205175m      | then         |
| 45      | Rulika Vohile            | SYRCA.    | 96.8958222.4   | auskle       |
| 6       | Shubber Tapkis           | 55866.10  | Anather Clarke |              |
| 8       |                          | SYIGBALA  |                | Tomate.      |
|         |                          | SyBBACO   | 808012223      | S. S. Somunt |
| 60 6    |                          |           | 2802532538520  | Junt         |