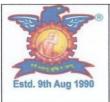

# Visit to Bank of India to know the functioning of Bank

There is industrial visit to the Bank of India, Alandi, was organizedby the commerce department of the Sharadchadra Pawar Arts and Commerce College on 03 february 2023. Bank Manager, Bank of India, Alandi branch Mr. Sunil Yadav guided the students about banking process of account opening, online banking, use of debit card, credit card etc. He also explained different schemes runby the bank for girls, student,

# **Photographs of Bank visit**

Photographs of Bank visit

(with Bank Manager)

PRINCIPAL PRINCIPAL addiandra Pamar Anto & Commerce Callege Duduigness (Alandi, Pane