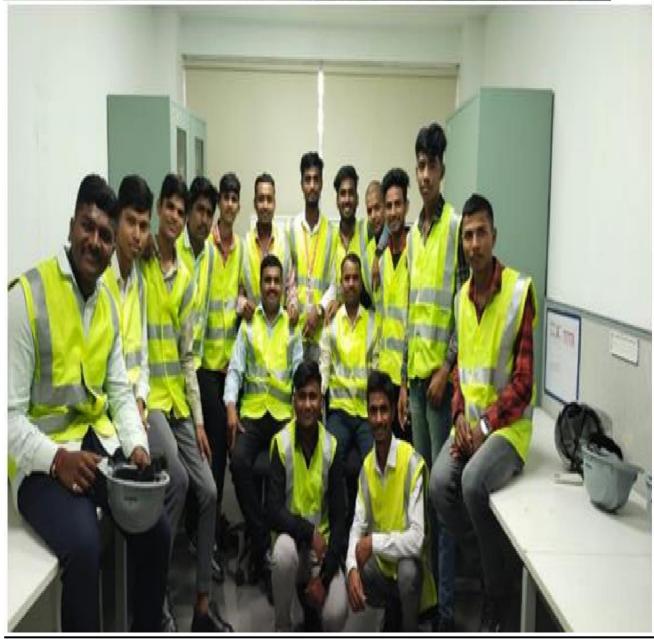

# **Industrial Visit**

Report of the Industry visit to Henkel Pvt.Ltd. Kurkumbh

Date 13/01/2023

There is industrial visit to Henkel Pvt. Ltd. Kurkumbh, was organized by the Commerce department Sharadchadra Pawar Arts and Commerce College on 13<sup>th</sup> January 2023. Students enthusiastically participated in the visit and got to learn the processing and production process in the industryMr. Dilip Bari, Mr. Parmeshwer Bhatashe, Mr.Astarkar K.A. and Dr. Raju Shiraskar guided the students and they were appreciated by the factory persons. Students got very productive information from factory persons.

#### Photographs of Industry visit

(Photographs of Industry visit)

#### (Photographs of Industry visit with students)

PRINCIPAL aratchandra Parsar Anto & Connerce College Dudolgeon (Mandol, Pane

(Affiliated to Savitribai Phule Pune University, Recognised by Govt. of Maharashtra)