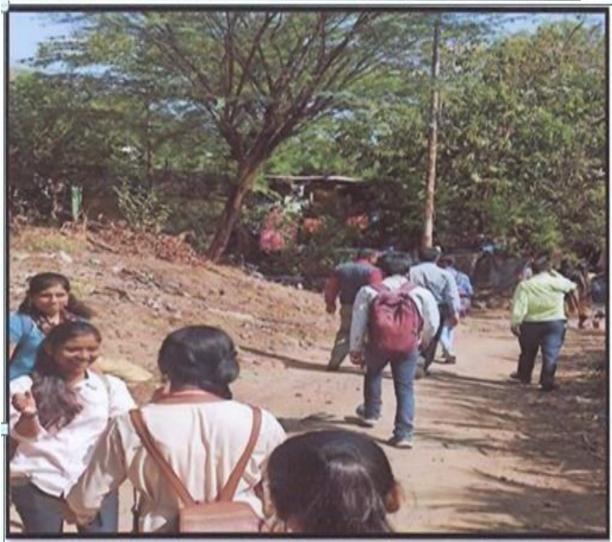

# Field Visit Report of Field Visit at Bhandara Dongar Date:31/03/2023

Under the field visit Activity Sharadchandra Pawar Arts and Commerce College organized a "field trip to Bhandara Dongar" as environment awareness initiative on 31<sup>st</sup> March 2023. Students were guided on medicinal uses of plants and its importance in our life. They got to learn about different herbs and medicinal plants and their uses. Mr. Sanjeev Kamble and Mr. Dilip Bari were present with the students.

# <u>Photographs of Field Visit</u>

rce College

Photographs of Field Visit

#### <u>Photographs of Field Visit</u>

Photographs of Field Visit of Bhandara Dongar

Photographs of Field Visit of Bhandara Dongar

(Affiliated to Savitribai Phule Pune University, Recognised by Govt. of Maharashtra)

#### Photographs of Field Visit

Photograph of field visit with students

(Affiliated to Savitribai Phule Pune University, Recognised by Govt. of Maharashtra)