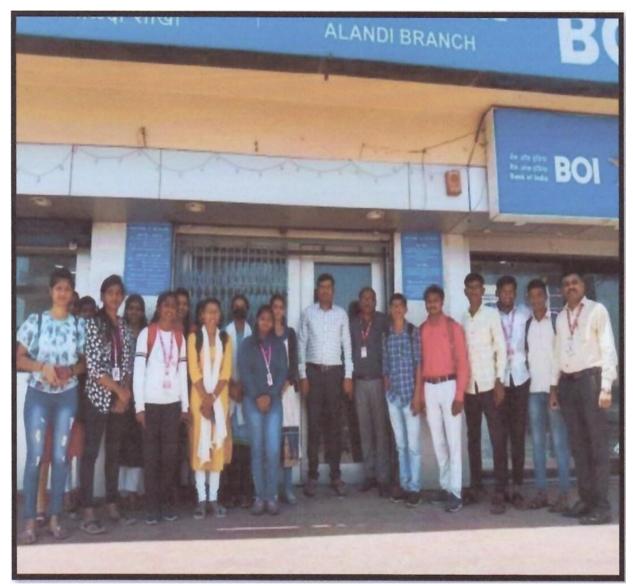

# Visit to Bank of India to know the functioning of Bank

There is industrial visit to the Bank of India, Alandi, was organizedby the commerce department of the Sharadchadra Pawar Arts and Commerce College on 03 february 2023. Bank Manager, Bank of India, Alandi branch Mr. Sunil Yadav guided the students about banking process of account opening, online banking, use of debit card, credit card etc. He also explained different schemes runby the bank for girls, student,

# **Photographs of Bank visit**

Photographs of Bank visit

(with Bank Manager)

PRINCIPAL PRINCIPAL addiandra Pamar Anto & Commerce Callege Duduigness (Alandi, Pane