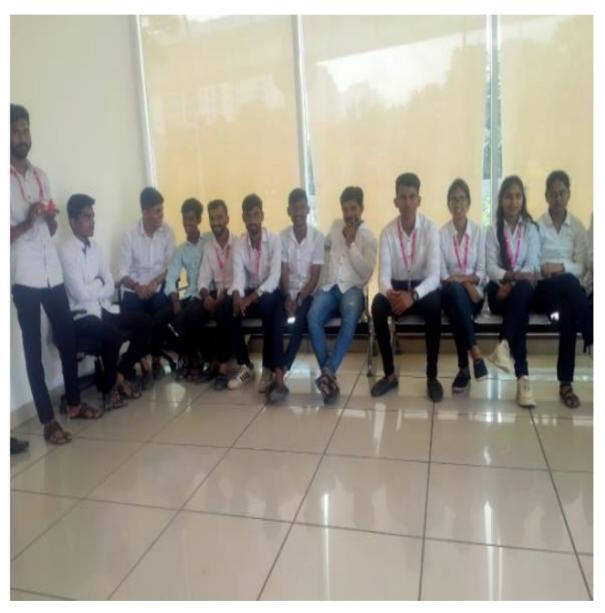

## Report of the Industry Visit to Agility in the IT Industry.

Date: 30/01/2023

There is industrial visit to Agility in the IT Industry, was organized by the BBA(CA) department of Sharadchadra Pawar Arts and Commerce College on 30<sup>th</sup> January 2023. Students enthusiastically participated in the visit and got to learn the processing and production process in the industry.

Mr. Sanjiv Kamble, Mr. Parmeshwer Bhatashe and Mr. Dilip Bari, Mr.Shahuraj Yevate guided the students and they were appreciated by the factory persons. Students got very productive information from factory persons.

# Photographs of Industry visit

PRINCIPAL BRINCIPAL Echandra Parati & Connerce College Dudulgeen (Alandii, Pune

# **Photographs of Industry visit**