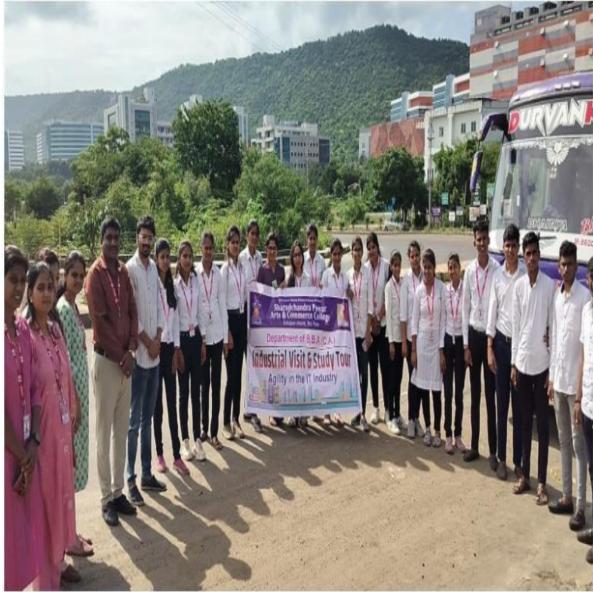

## Report of the Industry Visit to Agility in the IT Industry.

Date: 30/01/2023

There is industrial visit to Agility in the IT Industry, was organized by the BBA(CA) department of Sharadchadra Pawar Arts and Commerce College on 30<sup>th</sup> January 2023. Students enthusiastically participated in the visit and got to learn the processing and production process in the industry.

Mr. Sanjiv Kamble, Mr. Parmeshwer Bhatashe and Mr. Dilip Bari, Mr.Shahuraj Yevate guided the students and they were appreciated by the factory persons. Students got very productive information from factory persons.

#### Photographs of Industry visit and study tour