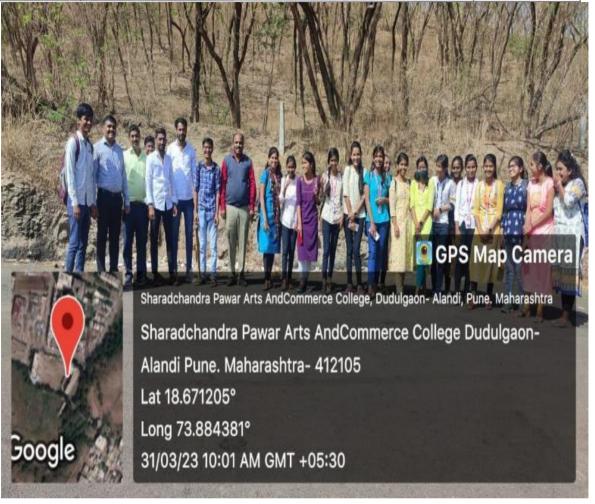

# Field Visit Report of Field Visit at Bhandara Dongar Date:31/03/2023

Under the field visit Activity Sharadchandra Pawar Arts and Commerce College organized a "field trip to Bhandara Dongar" as environment awareness initiative on 31<sup>st</sup> March 2023. Students were guided on medicinal uses of plants and its importance in our life. They got to learn about different herbs and medicinal plants and their uses. Mr. Sanjeev Kamble and Mr. Dilip Bari were present with the students.

# <u>Photographs of Field Visit</u>

rce College

Photographs of Field Visit

#### <u>Photographs of Field Visit</u>

Photographs of Field Visit of Bhandara Dongar

Photographs of Field Visit of Bhandara Dongar

(Affiliated to Savitribai Phule Pune University, Recognised by Govt. of Maharashtra)

#### Photographs of Field Visit

Photograph of field visit with students

(Affiliated to Savitribai Phule Pune University, Recognised by Govt. of Maharashtra)