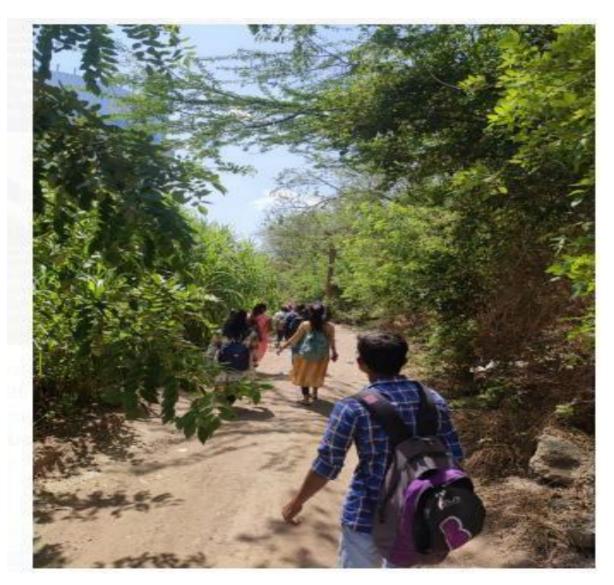

# Field Visit Report of Field Visit at Bhandara Dongar Date:31/03/2023

Under the field visit Activity Sharadchandra Pawar Arts and Commerce College organized a "field trip to Bhandara Dongar" as environment awareness initiative on 31<sup>st</sup> March 2023. Students were guided on medicinal uses of plants and its importance in our life. They got to learn about different herbs and medicinal plants and their uses. Mr. Sanjeev Kamble and Mr. Dilip Bari were present with the students.

# <u>Photographs of Field Visit</u>

rce College

Photographs of Field Visit

#### <u>Photographs of Field Visit</u>

Photographs of Field Visit of Bhandara Dongar

Photographs of Field Visit of Bhandara Dongar

(Affiliated to Savitribai Phule Pune University, Recognised by Govt. of Maharashtra)