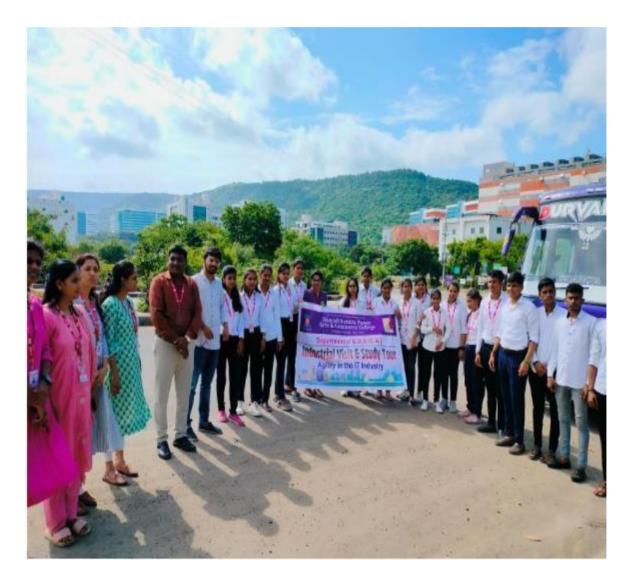

## Report of the Industry Visit to Agility in the IT Industry.

Date: 30/01/2023

There is industrial visit to Agility in the IT Industry, was organized by the BBA(CA) department of Sharadchadra Pawar Arts and Commerce College on 30<sup>th</sup> January 2023. Students enthusiastically participated in the visit and got to learn the processing and production process in the industry.

Mr. Sanjiv Kamble, Mr. Parmeshwer Bhatashe and Mr. Dilip Bari, Mr.Shahuraj Yevate guided the students and they were appreciated by the factory persons. Students got very productive information from factory persons.

# Photographs of Industry visit

PRINCIPAL BRINCIPAL Echandra Parati & Connerce College Dudulgeen (Alandii, Pune

# **Photographs of Industry visit**