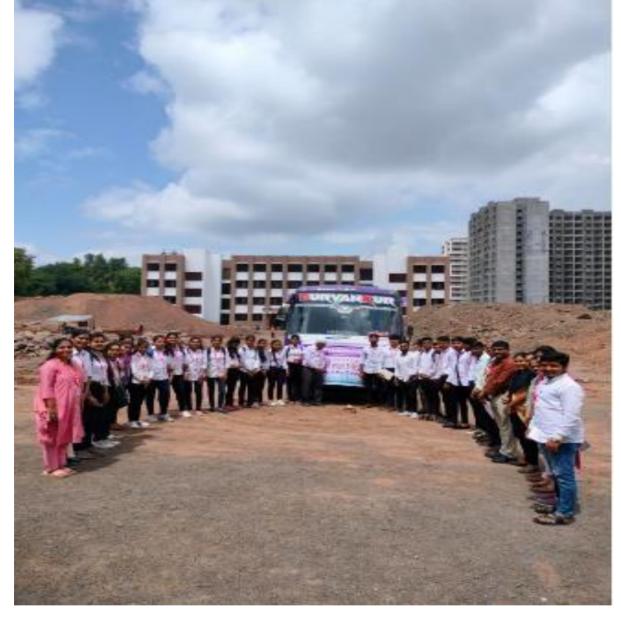

## Report of the Industry Visit to Agility in the IT Industry.

Date: 30/01/2023

There is industrial visit to Agility in the IT Industry, was organized by the BBA(CA) department of Sharadchadra Pawar Arts and Commerce College on 30<sup>th</sup> January 2023. Students enthusiastically participated in the visit and got to learn the processing and production process in the industry.

Mr. Sanjiv Kamble, Mr. Parmeshwer Bhatashe and Mr. Dilip Bari, Mr.Shahuraj Yevate guided the students and they were appreciated by the factory persons. Students got very productive information from factory persons.

# Photographs of Industry visit

PRINCIPAL BRINCIPAL Echandra Parati & Connerce College Dudulgeen (Alandii, Pune

# **Photographs of Industry visit**

# **Photographs of Industry visit**

PRINCIPAL PRINCIPAL Pawar Arts & Commer

# Photographs of Industry visit

Photographs of Industry visit with students

#### Photographs of Industry visit with students