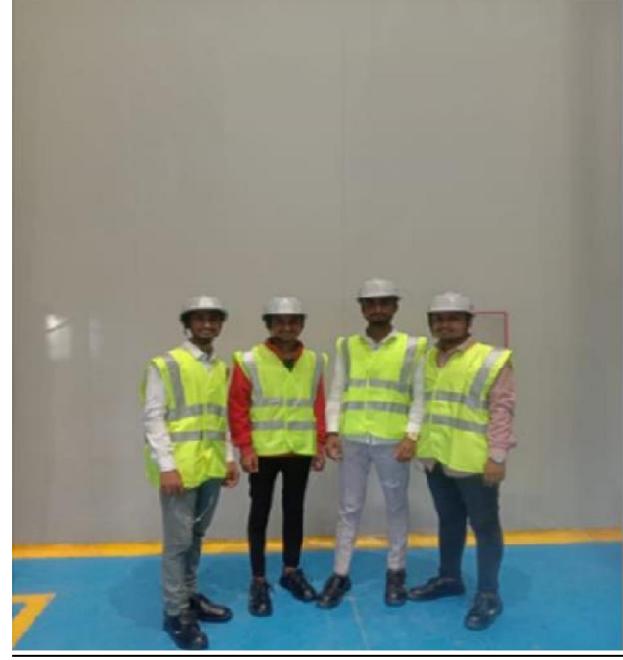

## Report of the Industry Visit to Agility in the IT Industry.

Date: 30/01/2023

There is industrial visit to Agility in the IT Industry, was organized by the BBA(CA) department of Sharadchadra Pawar Arts and Commerce College on 30<sup>th</sup> January 2023. Students enthusiastically participated in the visit and got to learn the processing and production process in the industry.

Mr. Sanjiv Kamble, Mr. Parmeshwer Bhatashe and Mr. Dilip Bari, Mr.Shahuraj Yevate guided the students and they were appreciated by the factory persons. Students got very productive information from factory persons.

# Photographs of Industry visit

PRINCIPAL BRINCIPAL Echandra Parati & Connerce College Dudulgeen (Alandii, Pune

# **Photographs of Industry visit**