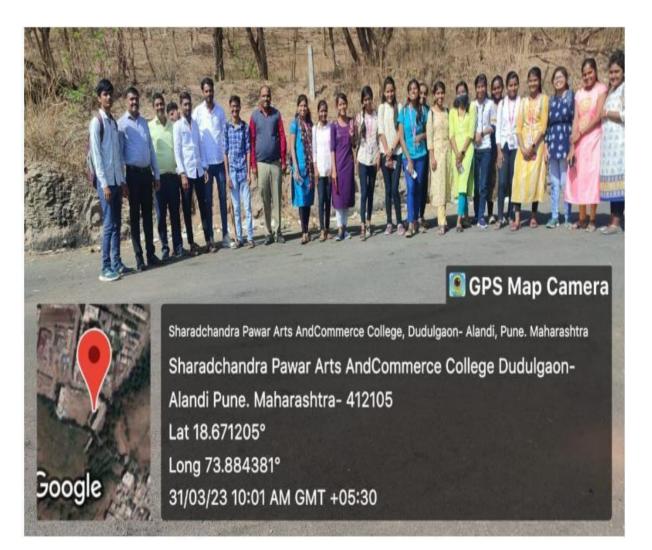

# Field Visit Report of Field Visit at Bhandara Dongar Date:31/03/2023

Under the field visit Activity Sharadchandra Pawar Arts and Commerce College organized a "field trip to Bhandara Dongar" as environment awareness initiative on 31<sup>st</sup> March 2023. Students were guided on medicinal uses of plants and its importance in our life. They got to learn about different herbs and medicinal plants and their uses. Mr. Sanjeev Kamble and Mr. Dilip Bari were present with the students.

# <u>Photographs of Field Visit</u>

rce College

Photographs of Field Visit

#### <u>Photographs of Field Visit</u>

Photographs of Field Visit of Bhandara Dongar

Photographs of Field Visit of Bhandara Dongar

(Affiliated to Savitribai Phule Pune University, Recognised by Govt. of Maharashtra)

#### Photographs of Field Visit

Photograph of field visit with students

(Affiliated to Savitribai Phule Pune University, Recognised by Govt. of Maharashtra)